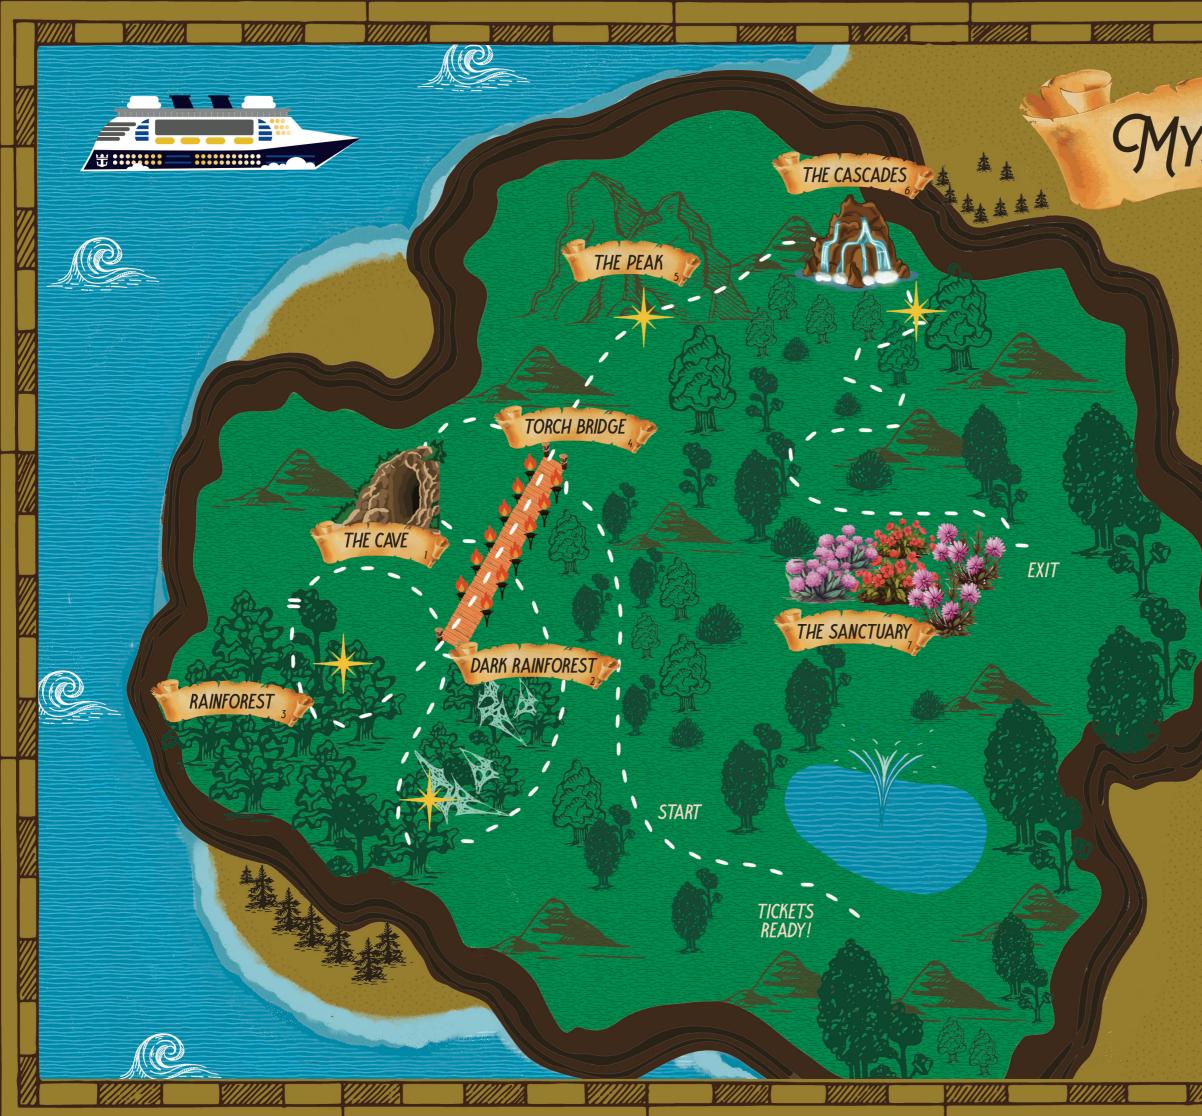

# MYSTIC JSLAND

LEGEND

\* \* \* \*

**CRYSTAL PIECES** 

QUANTUM OF THE SEAS

CAN YOU FIND THE 4 MISSING CRYSTAL PIECES AND THE COMPASS? THERE ARE CLUES ON THE MAP!

Q

KEEP YOUR EYES PEELED FOR SOME ADVENTUROUS FRIENDS ALONG THE WAY!

THE PLAYFUL POSSUM AND ITS NEW FRIENDS CELEBRATED, KNOWING THAT FRIENDSHIP AND BRAVERY WERE AT THE HEART OF RESTORING THE ISLAND'S MAGIC.

AT THE SANCTUARY, UNDER THE MOON'S GLOW, THE ADVENTURERS UNITED ALL OF THE CRYSTAL SHARDS TOGETHER. THE CRYSTAL CAME ALIVE AGAIN, AND THE ISLAND FOUND PEACE. COLOURS RETURNED, AND THE ISLAND'S CREATURES WERE HAPPY AGAIN.

A CLEVER GALAH THEN SWOOPED IN, TOOK THE PIECES, AND SCATTERED THEM AROUND THE ISLAND. THE ISLAND TURNED CHAOTIC. BRAVE HUMAN EXPLORERS, ALONG WITH THE REMORSEFUL POSSUM AND ITS FRIENDS, BEGAN TO SEARCH FOR THE CRYSTAL PIECES. THEY WENT THROUGH DARK RAINFORESTS, CLIMBED TO THE PEAK, AND DESCENDED CASCADING WATERFALLS TO FIND THEM.

IN THE HEART OF MYSTIC ISLAND, A MAGICAL CRYSTAL HAS KEPT EVERYTHING IN HARMONY. ONE NIGHT, A MISCHIEVOUS POSSUM ADVENTURED INTO THE ISLANDS CAVE AND ACCIDENTALLY BROKE THE CRYSTAL INTO FOUR PIECES.